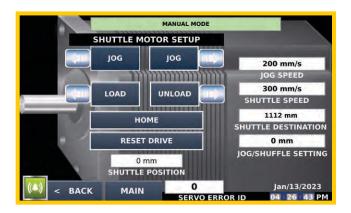

# **DP1500 PR0**

Precision Coating Double Sided LPI Soldermask



## **Fully Capable Advanced Generation Equipment**

The **DP1500 PRO** coating machine is a semi-automatic double-sided screen print equipment. The **DP1500 PRO** comes with a completely redesigned control system, and safety system, utilizing a Touchscreen PLC and Servo Motor.

The **DP1500 PRO** can apply all types of liquid photo-imageable inks including solder mask, primary image, dielectric, and legend.



#### **DP1500 PRO Features**

- Touch panel controls
- Remote Service and Monitoring
- New Clamping system (optional)

#### **Touch Screen Panel**





### **Specifications**

| Considerations                      | DDIFOO Dur                                                      |
|-------------------------------------|-----------------------------------------------------------------|
| Specifications                      | DP1500 Pro                                                      |
| Minimum Panel Dimensions (W X H)    | 203W X 254 H mm (8" x 10")                                      |
| Maximum Panel Dimensions (W X H)    | 610 W X 762 H mm (24" X 30")                                    |
| Minimum Panel Thickness             | 0.7mm (0.03") * Pin less clamp optional for 0.13mm (0.005")     |
| Maximum Panel Thickness (Options)   | 3.2mm (0.125") ** Thick panel clamp optional for 6.4mm (0.250") |
| Border Requirement (Top and Bo