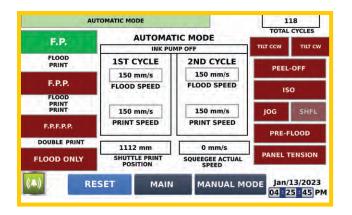

# **DP1500 PR0**

Precision Coating Double Sided LPI Soldermask



## **Fully Capable Advanced Generation Equipment**

The **DP1500 PRO** coating machine is a semi-automatic double-sided screen print equipment. The **DP1500 PRO** comes with a completely redesigned control system, and safety system, utilizing a Touchscreen PLC and Servo Motor.

The **DP1500 PRO** can apply all types of liquid photo-imageable inks including solder mask, primary image, dielectric, and legend.



#### **DP1500 PRO Features**

- Touch panel controls
- Remote Service and Monitoring
- New Clamping system (optional)

#### **Touch Screen Panel**





### **Specifications**

| Considerations                      | DDIFOO Dur                                                      |
|-------------------------------------|-----------------------------------------------------------------|
| Specifications                      | DP1500 Pro                                                      |
| Minimum Panel Dimensions (W X H)    | 203W X 254 H mm (8" x 10")                                      |
| Maximum Panel Dimensions (W X H)    | 610 W X 762 H mm (24" X 30")                                    |
| Minimum Panel Thickness             | 0.7mm (0.03") * Pin less clamp optional for 0.13mm (0.005")     |
| Maximum Panel Thickness (Options)   | 3.2mm (0.125") ** Thick panel clamp optional for 6.4mm (0.250") |
| Border Requirement (Top and