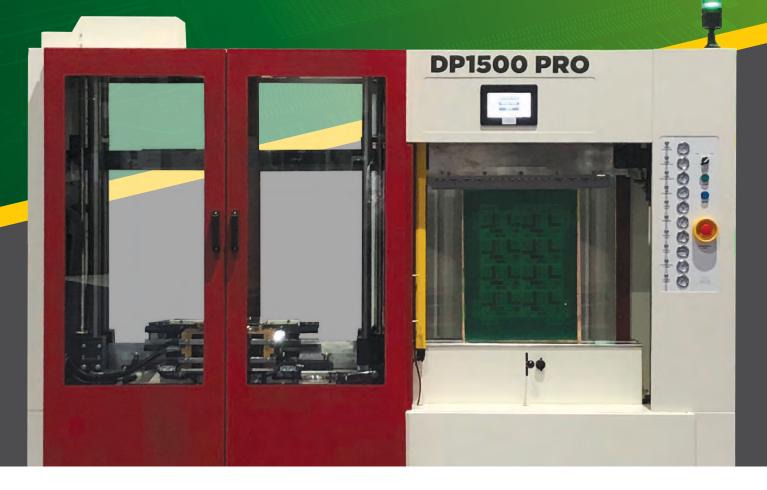

# **DP1500 PR0**

Precision Coating Double Sided LPI Soldermask

## **Fully Capable Advanced Generation Equipment**

The **DP1500 PRO** coating machine is a semi-automatic double-sided screen print equipment. The **DP1500 PRO** comes with a completely redesigned control system, and safety system, utilizing a Touchscreen PLC and Servo Motor.

The **DP1500 PRO** can apply all types of liquid photo-imageable inks including solder mask, primary image, dielectric, and legend.

#### **DP1500 PRO Features**

- Touch panel controls
- Remote Service and Monitoring
- New Clamping system (optional)